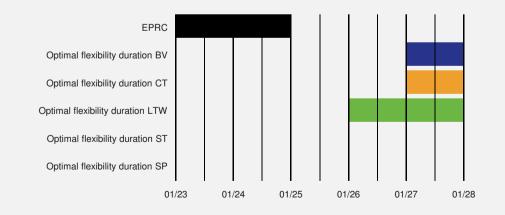

## Justification for decision

No flexibility requirement under any scenarios until at least 2026.

Constraint management timeline 2023 H1 Signposting

## **Estimated flex utilisation required per year (MWh):**

|     | 2023 | 2024 | 2025 | 2026 | 2027  |
|-----|------|------|------|------|-------|
| BV  |      |      |      |      | 0.61  |
| СТ  |      |      |      |      | 0.38  |
| LTW |      |      |      | 2.10 | 33.14 |
| ST  |      |      |      |      |       |
| SP  |      |      |      |      |       |