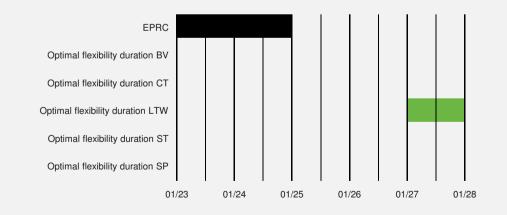

## Justification for decision

No flexibility requirement under any scenario until 2027.

Constraint management timeline 2023 H1 Signposting